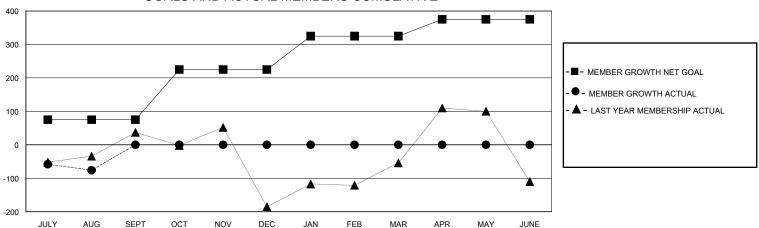

## GOALS AND ACTUAL MEMBERS CUMULATIVE

| DROPPED CLUBS: 1  DROPPED MEMBERS |     | 20 CLUBS OF 154 ADDED 1 OR MORE<br>NEW MEMBERS | GENDER DIS<br>MALE<br>FEMALE    | 3,058 (71.65%)<br>1,208 (28.30%) |       |
|-----------------------------------|-----|------------------------------------------------|---------------------------------|----------------------------------|-------|
| DECEASED                          | 2   | CLICK HERE FOR CUMULATIVE                      | TOTAL FAMILY UNIT MEMBERS       |                                  | 1,771 |
| CLUB CANCELLED 19 OTHER 104       |     | MEMBERSHIP DATA                                | FAMILY MEMBERS PAYING HALF DUES |                                  | 1,001 |
| TOTAL                             | 125 |                                                |                                 |                                  |       |

## GMT: LOCATION REP OF SRI LANKA GMT CA

| Clubs                 |               |           |               | Members               |                        |                         |                                                    |  |  |
|-----------------------|---------------|-----------|---------------|-----------------------|------------------------|-------------------------|----------------------------------------------------|--|--|
| RESULTS FOR 2024-2025 |               |           |               | RESULTS FOR 2024-2025 |                        |                         |                                                    |  |  |
| QUARTER               | NEW CLUB GOAL | NEW CLUBS | DROPPED CLUBS | QUARTER MEMB          | SER GROWTH NET<br>GOAL | MEMBER GROWTH<br>ACTUAL | DROPPED<br>MEMBERS ACTUAL<br>(including transfers) |  |  |
| JULY/AUG/SEPT         | 4             | 0         | 1             | JULY/AUG/SEPT         | 75                     | 58                      | 126                                                |  |  |
| OCT/NOV/DEC           | 0             | 0         | 0             | OCT/NOV/DEC           | 150                    | 0                       | 0                                                  |  |  |
| JAN/FEB/MAR           | 3             | 0         | 0             | JAN/FEB/MAR           | 100                    | 0                       | 0                                                  |  |  |
| APR/MAY/JUNE          | 0             | 0         | 0             | APR/MAY/JUNE          | 50                     | 0                       | 0                                                  |  |  |