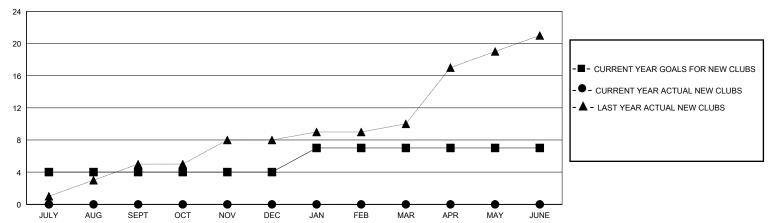

## GOALS AND ACTUAL NEW CLUBS CUMULATIVE

## GMT: LOCATION REP OF SRI LANKA GMT CA

| Clubs                 |               |           |               | Members               |                        |                         |                                                    |  |  |
|-----------------------|---------------|-----------|---------------|-----------------------|------------------------|-------------------------|----------------------------------------------------|--|--|
| RESULTS FOR 2024-2025 |               |           |               | RESULTS FOR 2024-2025 |                        |                         |                                                    |  |  |
| QUARTER               | NEW CLUB GOAL | NEW CLUBS | DROPPED CLUBS | QUARTER MEMB          | SER GROWTH NET<br>GOAL | MEMBER GROWTH<br>ACTUAL | DROPPED<br>MEMBERS ACTUAL<br>(including transfers) |  |  |
| JULY/AUG/SEPT         | 4             | 0         | 1             | JULY/AUG/SEPT         | 75                     | 58                      | 126                                                |  |  |
| OCT/NOV/DEC           | 0             | 0         | 0             | OCT/NOV/DEC           | 150                    | 0                       | 0                                                  |  |  |
| JAN/FEB/MAR           | 3             | 0         | 0             | JAN/FEB/MAR           | 100                    | 0                       | 0                                                  |  |  |
| APR/MAY/JUNE          | 0             | 0         | 0             | APR/MAY/JUNE          | 50                     | 0                       | 0                                                  |  |  |